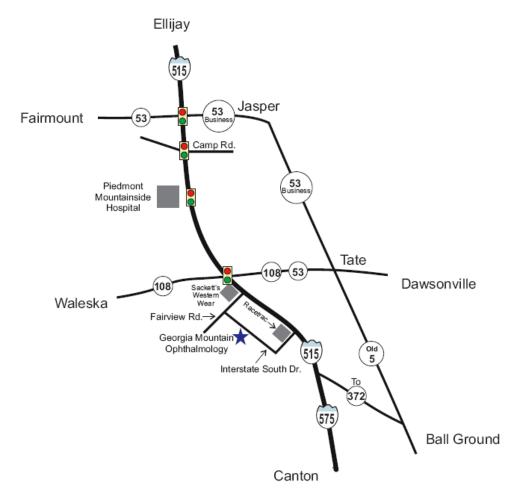

### From Jasper:

Hwy. 515 South, go through the traffic light at Piedmont Mountainside Hospital, continue south on Hwy. 515 for approximately 3 miles, go through the traffic light at Hwy. 108 then take the first right onto Fairview Rd. (just past Sackett's Western Wear). Take the first left onto Interstate South Drive. We are located on the second floor in the second building on the right.

## From Ellijay:

Hwy. 515 South through Jasper. Continue south on Hwy. 515. Go through the traffic light at Piedmont Mountainside Hospital and continue south on Hwy. 515 for approximately 3 miles, go through the traffic light at Hwy. 108 then take the first right onto Fairview Rd. (just past Sackett's Western Wear). Take the first left onto Interstate South Drive. We are located on the second floor in the second building on the right.

## From Canton:

Hwy. 575 North. After Hwy. 575 becomes Hwy. 515 continue north approximately 1.75 miles then turn left at Racetrac Gas Station, turn right at the dead-end onto Interstate South Drive. We are located on the second floor in the first building on the left.

## From Dawsonville:

Hwy. 53 West, continue straight on Hwy. 53 West at the 4-way stop in Tate. Turn left (south) onto Hwy. 515, take the first right onto Fairview Rd. (just past Sackett's Western Wear). Take the first left onto Interstate South Drive. We are located on the second floor in the second building on the right.

## From Calhoun:

Hwy. 53 East, turn right (south) onto Hwy. 515. Going south on Hwy. 515 go through the traffic light at Piedmont Mountainside Hospital and continue south on Hwy. 515 for approximately 3 miles, go through the traffic light at Hwy. 108 then take the first right onto Fairview Rd. (just past Sackett's Western Wear). Take the first left onto Interstate South Drive. We are located on the second floor in the second building on the right.